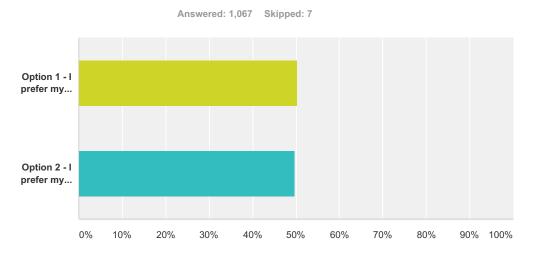

## Q2 Please indicate your preference between the options below for the upcoming 2017-2018 school year.

| Answer Choices                                                                                                                                                  | Responses            |
|-----------------------------------------------------------------------------------------------------------------------------------------------------------------|----------------------|
| Option 1 - I prefer my child(ren) start school before Labour Day on Tuesday, August 29, 2017, with the last day of the school year on Friday, June 22, 2018.    | <b>50.23%</b><br>536 |
| Option 2 - I prefer my child(ren) start school after Labour Day on Wednesday, September 6, 2017, with the last day of the school year on Friday, June 29, 2018. | <b>49.77%</b><br>531 |
| Total                                                                                                                                                           | 1,067                |