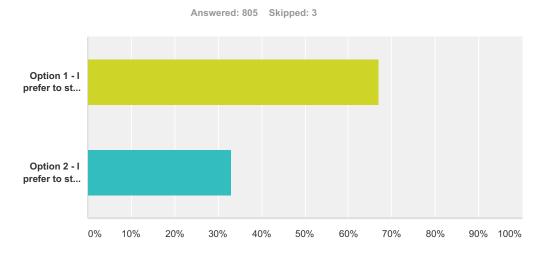

## Q2 Please indicate your preference between the options below for the upcoming 2017-2018 school year.

| Answer Choices                                                                                                                                                                  | Responses            |
|---------------------------------------------------------------------------------------------------------------------------------------------------------------------------------|----------------------|
| Option 1 - I prefer to start school before Labour Day on Monday, August 28, 2017 (students start August 29), with the last day of the school year on Friday, June 22, 2018.     | <b>67.08%</b><br>540 |
| Option 2 - I prefer to start school after Labour Day on Tuesday, September 5, 2017 (students start September 6), with the last day of the school year on Friday, June 29, 2018. | <b>32.92%</b><br>265 |
| Total                                                                                                                                                                           | 805                  |